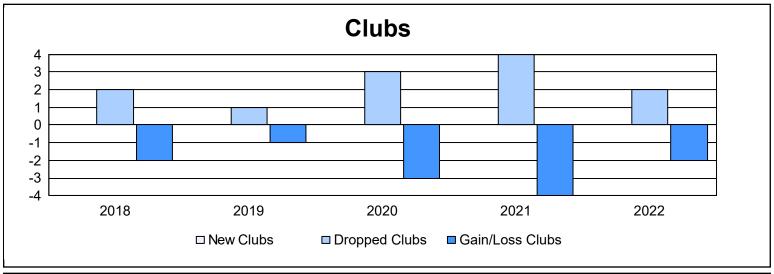

District 101 S

As of June 2022 Cumulative

| Year      | New<br>Clubs | Dropped<br>Clubs | Gain/<br>Loss<br>Clubs | New<br>Members | Charter<br>Members | Reinstate<br>Members | Transfer<br>Members | Total<br>Member<br>Added | Total<br>Members<br>Dropped | Gain/<br>Loss<br>Members |
|-----------|--------------|------------------|------------------------|----------------|--------------------|----------------------|---------------------|--------------------------|-----------------------------|--------------------------|
| 2017-2018 | 0            | 2                | -2                     | 166            | 1                  | 9                    | 8                   | 184                      | 276                         | -92                      |
| 2018-2019 | 0            | 1                | -1                     | 167            | 0                  | 3                    | 9                   | 179                      | 262                         | -83                      |
| 2019-2020 | 0            | 3                | -3                     | 126            | 2                  | 4                    | 14                  | 146                      | 315                         | -169                     |
| 2020-2021 | 0            | 4                | -4                     | 69             | 0                  | 5                    | 11                  | 85                       | 279                         | -194                     |
| 2021-2022 | 0            | 2                | -2                     | 152            | 0                  | 5                    | 7                   | 164                      | 245                         | -81                      |
| Average   | 0            | 2                | -2                     | 136            | 1                  | 5                    | 10                  | 152                      | 275                         | -124                     |